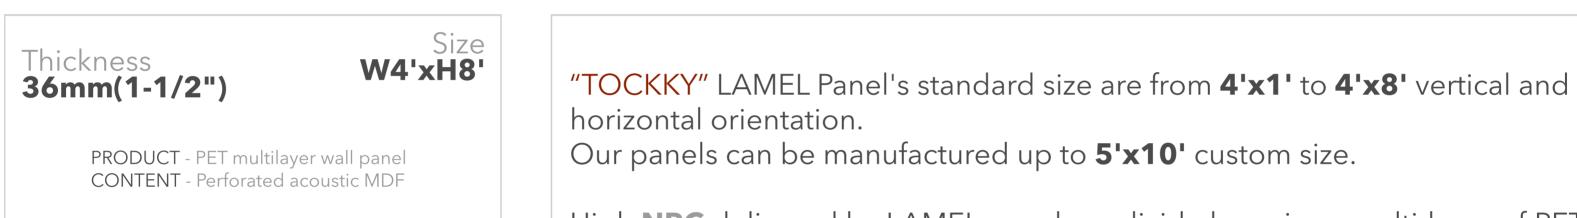

### "Colorful Quiet"

SPECS

**Z-Clips** 

NRC 0,90+

|                                       | HORIZONTAL<br>PANEL<br>ORIENTATION | Thickness<br><b>36mm(1-1/2")</b>                                         | Size<br>W4'xH1'                 | Thickness<br><b>36mm(1-1/2")</b>                                                       | Size<br><b>W4'xH1'-6''</b>      |
|---------------------------------------|------------------------------------|--------------------------------------------------------------------------|---------------------------------|----------------------------------------------------------------------------------------|---------------------------------|
|                                       |                                    | PRODUCT - PET multilayer wall panel<br>CONTENT - Perforated acoustic MDF |                                 | <b>PRODUCT</b> - PET multilayer wall panel<br><b>CONTENT</b> - Perforated acoustic MDF |                                 |
| PANEL<br>ORIENTATION<br>VERTICAL      |                                    | Wall Mount<br><b>Z-Clips</b>                                             | 3/8" AirGap<br><b>NRC 0,90+</b> | Wall Mount<br><b>Z-Clips</b>                                                           | 3/8" AirGap<br><b>NRC 0,90+</b> |
| Thickness<br><b>36mm(1-1/2")</b>      | Size<br><b>W2'xH8'</b>             | Thickness<br><b>36mm(1-1/2'')</b>                                        | Size<br><b>W4'xH2'</b>          | Thickness<br><b>36mm(1-1/2")</b>                                                       | Size<br>W8'xH4'                 |
| PRODUCT - PET mu<br>CONTENT - Perfora | 5                                  | PRODUCT - PET multi<br>CONTENT - Perforate                               |                                 | PRODUCT - PET mult<br>CONTENT - Perforate                                              |                                 |
| Wall Mount                            | 3/8″ AirGap                        | Wall Mount                                                               | 3/8″ AirGap                     | Wall Mount                                                                             | 3/8″ AirGap                     |

Wall Mount3/8" AirGapZ-ClipsNRC 0,90+

NRC 0,90+

**Z-Clips** 

High **NRC** delivered by LAMEL panel are divide by unique multi-layer of PET combine with perforated MDF back and off-wall install that create Air-Gap.

**Z-Clips** 

NRC 0,90+