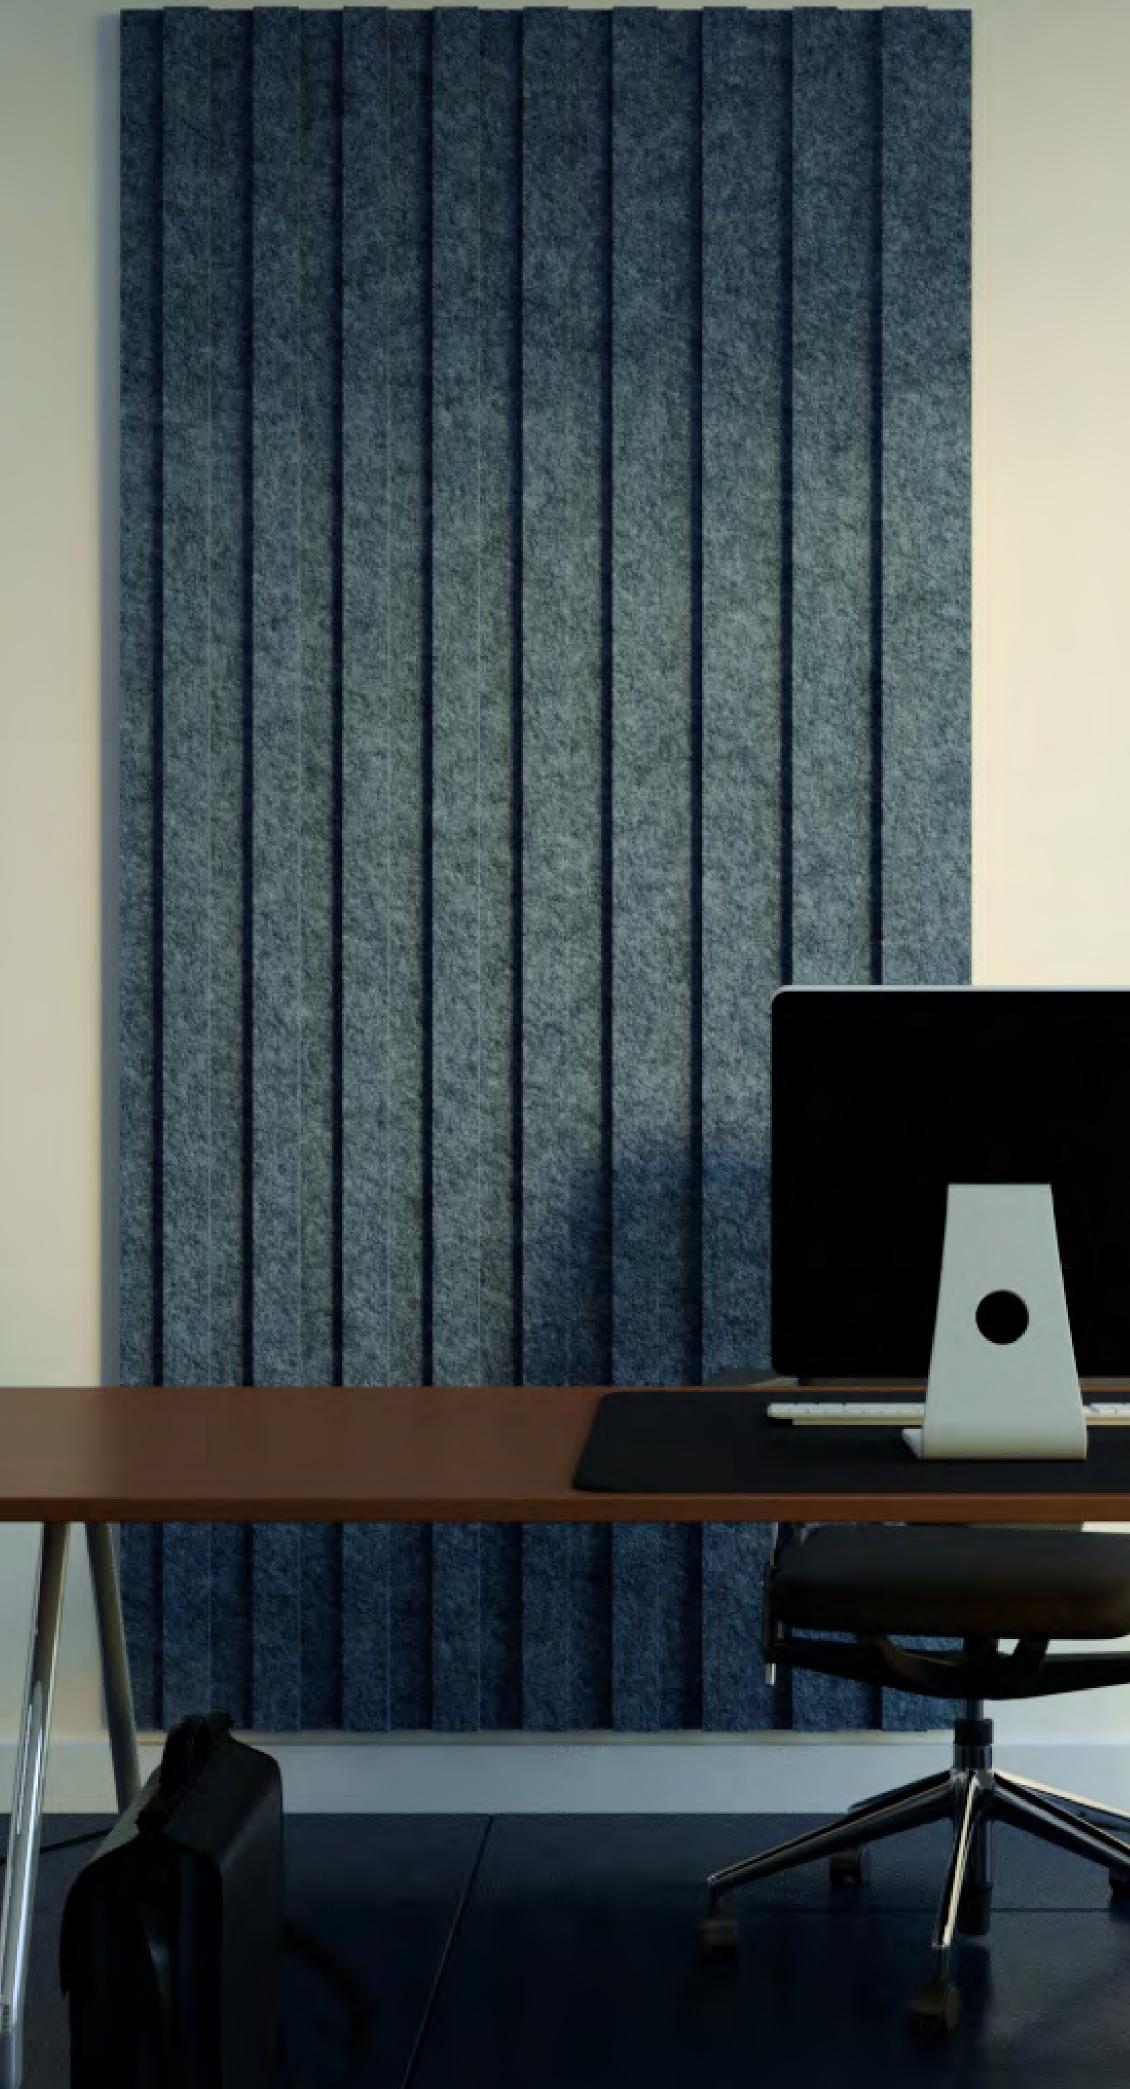

INTERIOR OF TORKEY

Panels are hi-efficient multi layer sound-absorbing solutions with built in Air-Gap.

Tockky LAMEL brings 27 colors for unift or 2 color combinatins. Lamel panels, combine 9mm (3/8'') thicknesses panels with 24mm (1'') panel in horizontal or vertical fashion "lamel".

Installed on perforated MDF and mounted on z-clips create Air-Gap.