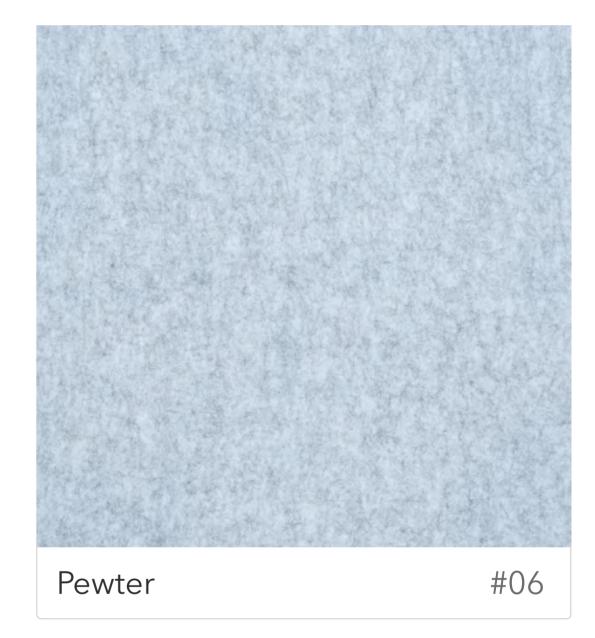

|                                         |







#### LEEDv4 CERTIFICATION

"TOCKKY" Panels are fire rated "A" based on ASTM-E84

"TOCKKY" Panels are industry leading LEEDv4 certified in 2019. Reference CDPH Standard Method v1.2, Table 4.1 LEED v4 - Low Emmiting Materials.

| MODELING SCENARIO            | <b>RESULT (PASS/FAIL)</b> | TVOC (mg m <sup>-3</sup> ) |
|------------------------------|---------------------------|----------------------------|
| Private Office (PO)          | PASS                      | 0.1                        |
| School Classroom (SC)        | PASS                      | < 0.1                      |
| Single Family Residence (R)* | PASS                      | 0.4                        |

purposes only.





## COLOR PALETTE



























# COLOR PALETTE













## COLOR PALETTE









PAGE 8



#### TOCKKY.com Contact us @ Office@TOCKKY.com Call us 1(844)4TOCKKY; 1-844-486-2559