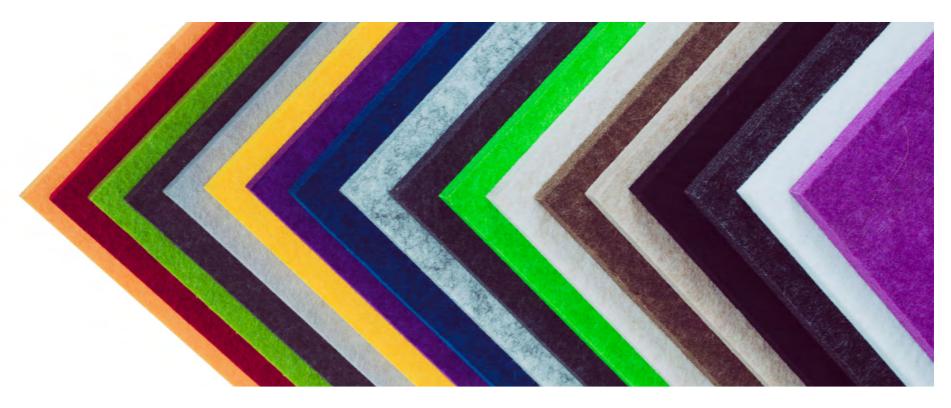

INTERIOR OF TORKEY

Panels are hi-efficient multi layer sound-absorbing solutions with built in Air-Gap.

Tockky LAMEL brings 27 colors for unift or 2 color combinatins. Lamel panels, combine 9mm (3/8'') thicknesses panels with 24mm (1'') panel in horizontal or vertical fashion "lamel".