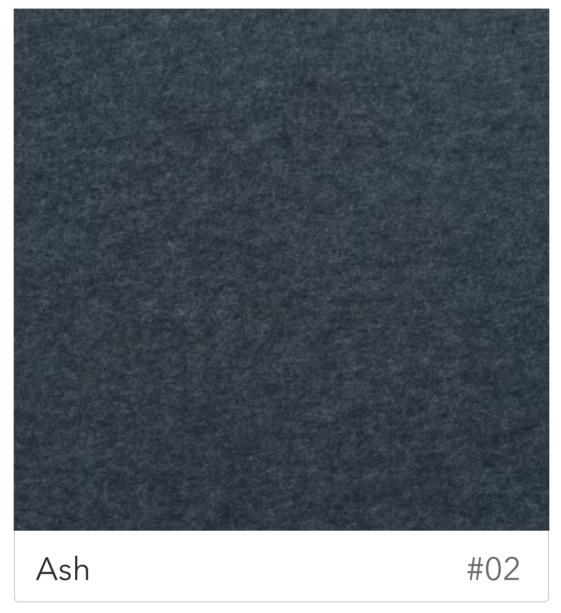

|                                         |







#### LEEDv4 CERTIFICATION

"TOCKKY" Panels are fire rated "A" based on ASTM-E84

"TOCKKY" Panels are industry leading LEEDv4 certified in 2019. Reference CDPH Standard Method v1.2, Table 4.1 LEED v4 - Low Emmiting Materials.

| MODELING SCENARIO            | <b>RESULT (PASS/FAIL)</b> | TVOC (mg m <sup>-3</sup> ) |
|------------------------------|---------------------------|----------------------------|
| Private Office (PO)          | PASS                      | 0.1                        |
| School Classroom (SC)        | PASS                      | < 0.1                      |
| Single Family Residence (R)* | PASS                      | 0.4                        |

purposes only.





## COLOR PALETTE



























# COLOR PALETTE













## COLOR PALETTE









PAGE 8



#### TOCKKY.com Contact us @ Office@TOCKKY.com Call us 1(844)4TOCKKY; 1-844-486-2559