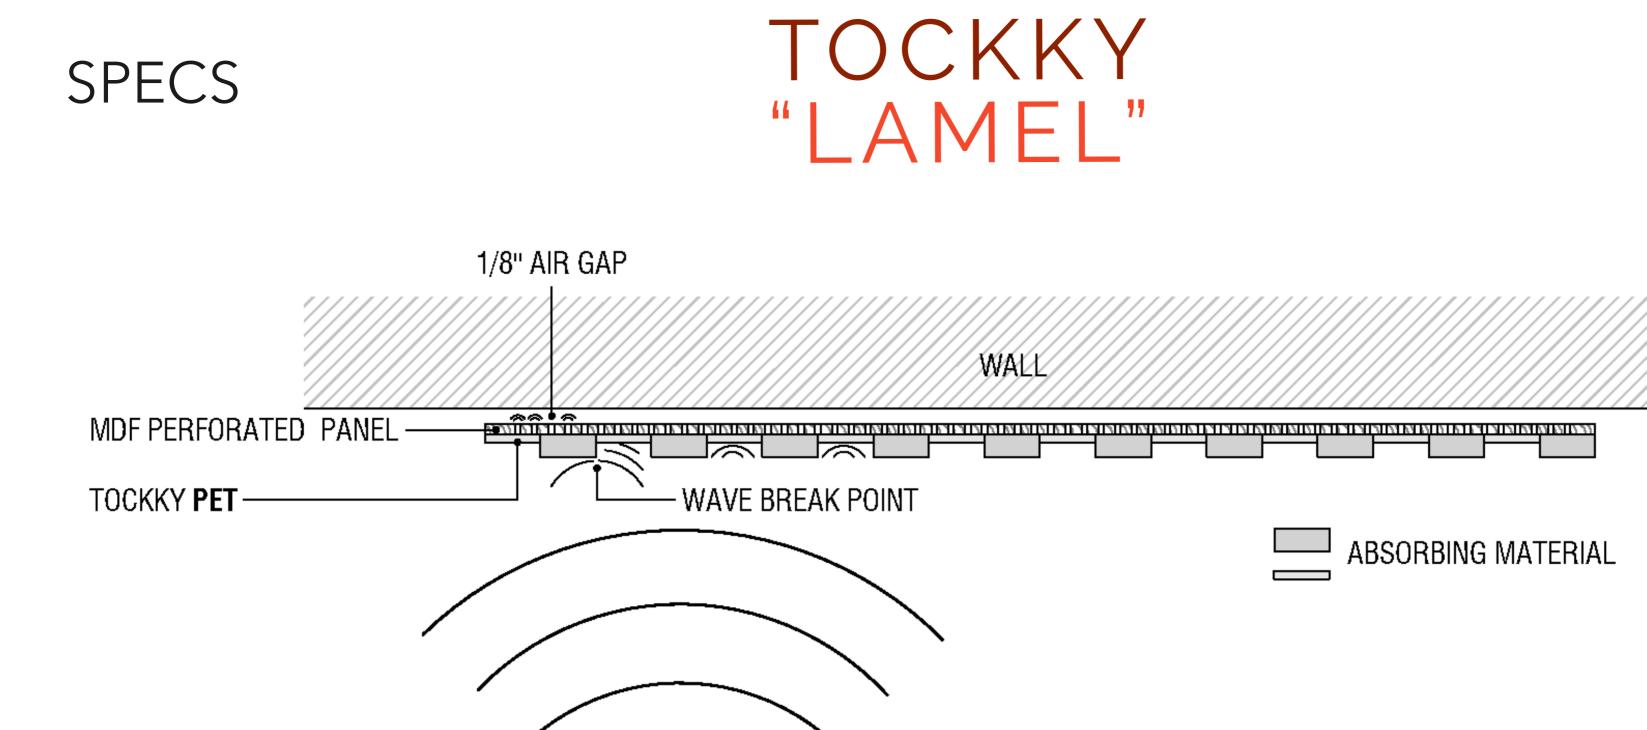

LAMEL panel design incorporates multi-layer construction for exceptional **NRC**.

First, LAMEL panels when mounted on the wall on Z-Clips had 3/8" Air-Gap on the back of the panel, and that raises the overall NRC.

Second, the main acoustic MDF core that holds panel is perforated with 1/4" holes in 3/4" spacing fashion extend the level of absorption of this panel.

The third part of the construction is PET absorbing material, which brings low and high frequencies of noise-canceling characteristics.

PET material is fabricated in two thicknesses and mounted in a cascade fashion with 1" and 3/8" thickness, which creates additional deflecting and absorbing characteristics.

"TOCKKY" LAMEL panels bring unique manufacturing philosophy into home and commercial office space.