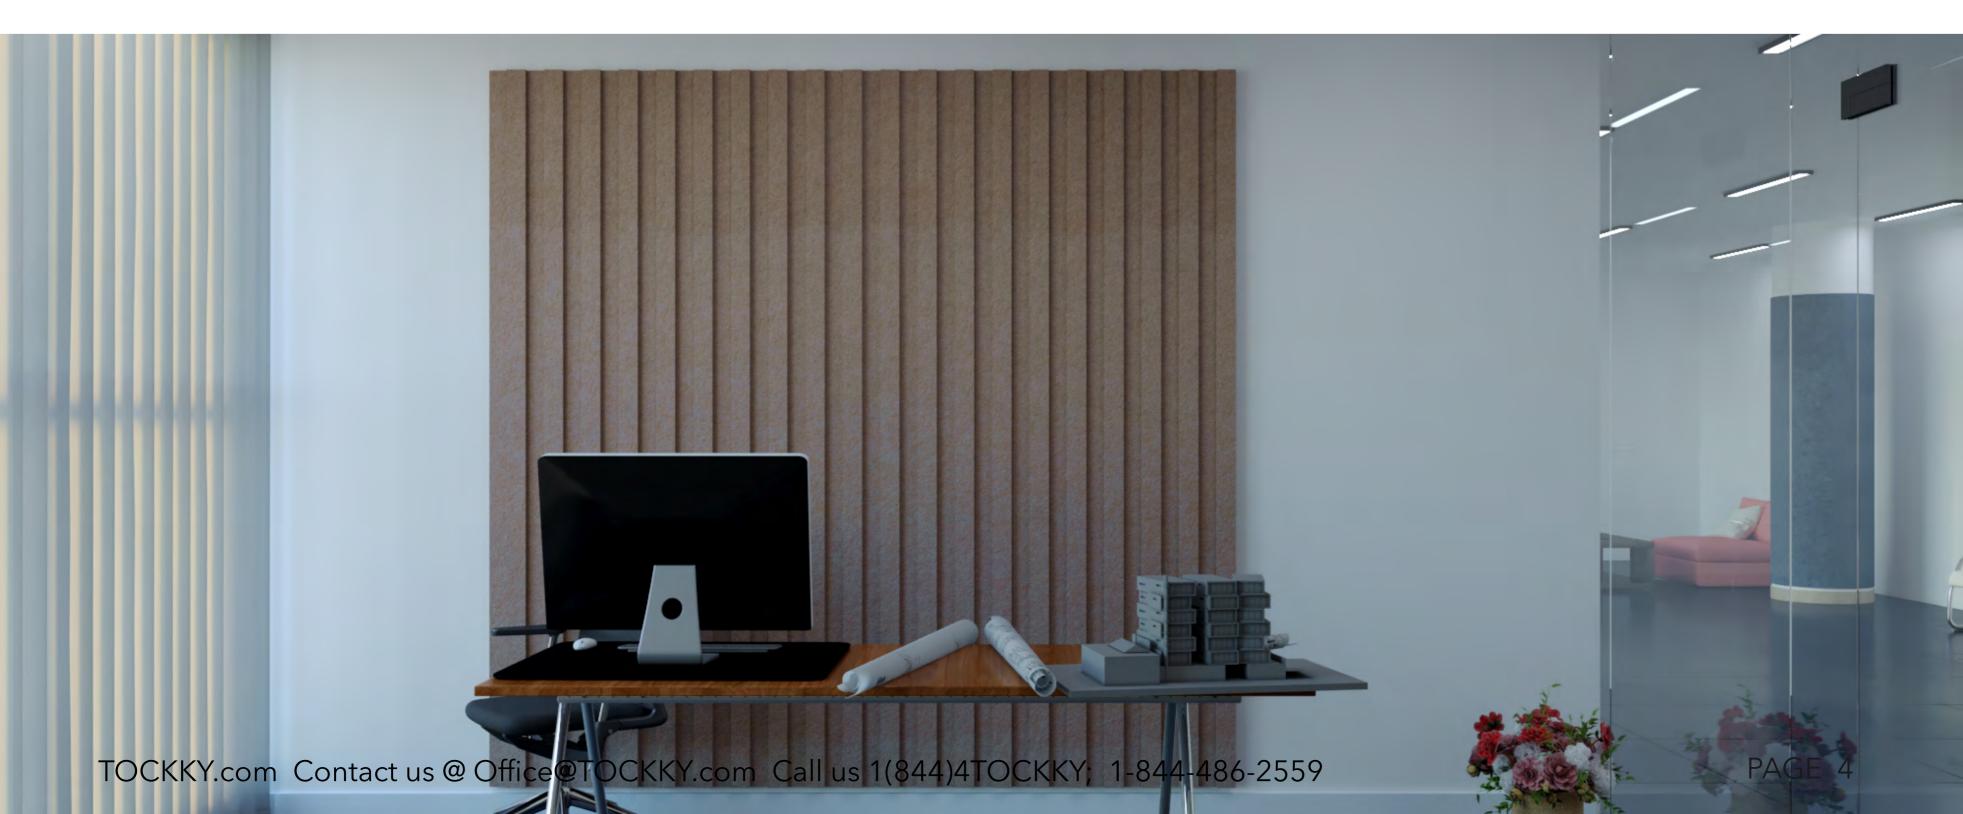

INTERIOR OF TORKEY

Panels are hi-efficient multi layer sound-absorbing solutions with built in Air-Gap.

Tockky LAMEL brings 27 colors for unift or 2 color combinatins. Lamel panels, combine 9mm (3/8'') thicknesses panels with 24mm (1'') panel in horizontal or vertical fashion "lamel".

#### TOCKKY PANELES

"TOCKKY" LAMEL Panels follow our philosophy incorporate in all TOCKKY products to combine product manufacturing dimensions into design futures, the goal have virtually no waste production and installation.

PET material is fabricated in two thicknesses and mounted in a cascade fashion with 1" and 3/8" thickness, which creates additional deflecting and absorbing characteristics.

"TOCKKY" LAMEL panels bring unique manufacturing philosophy into home and commercial office space.