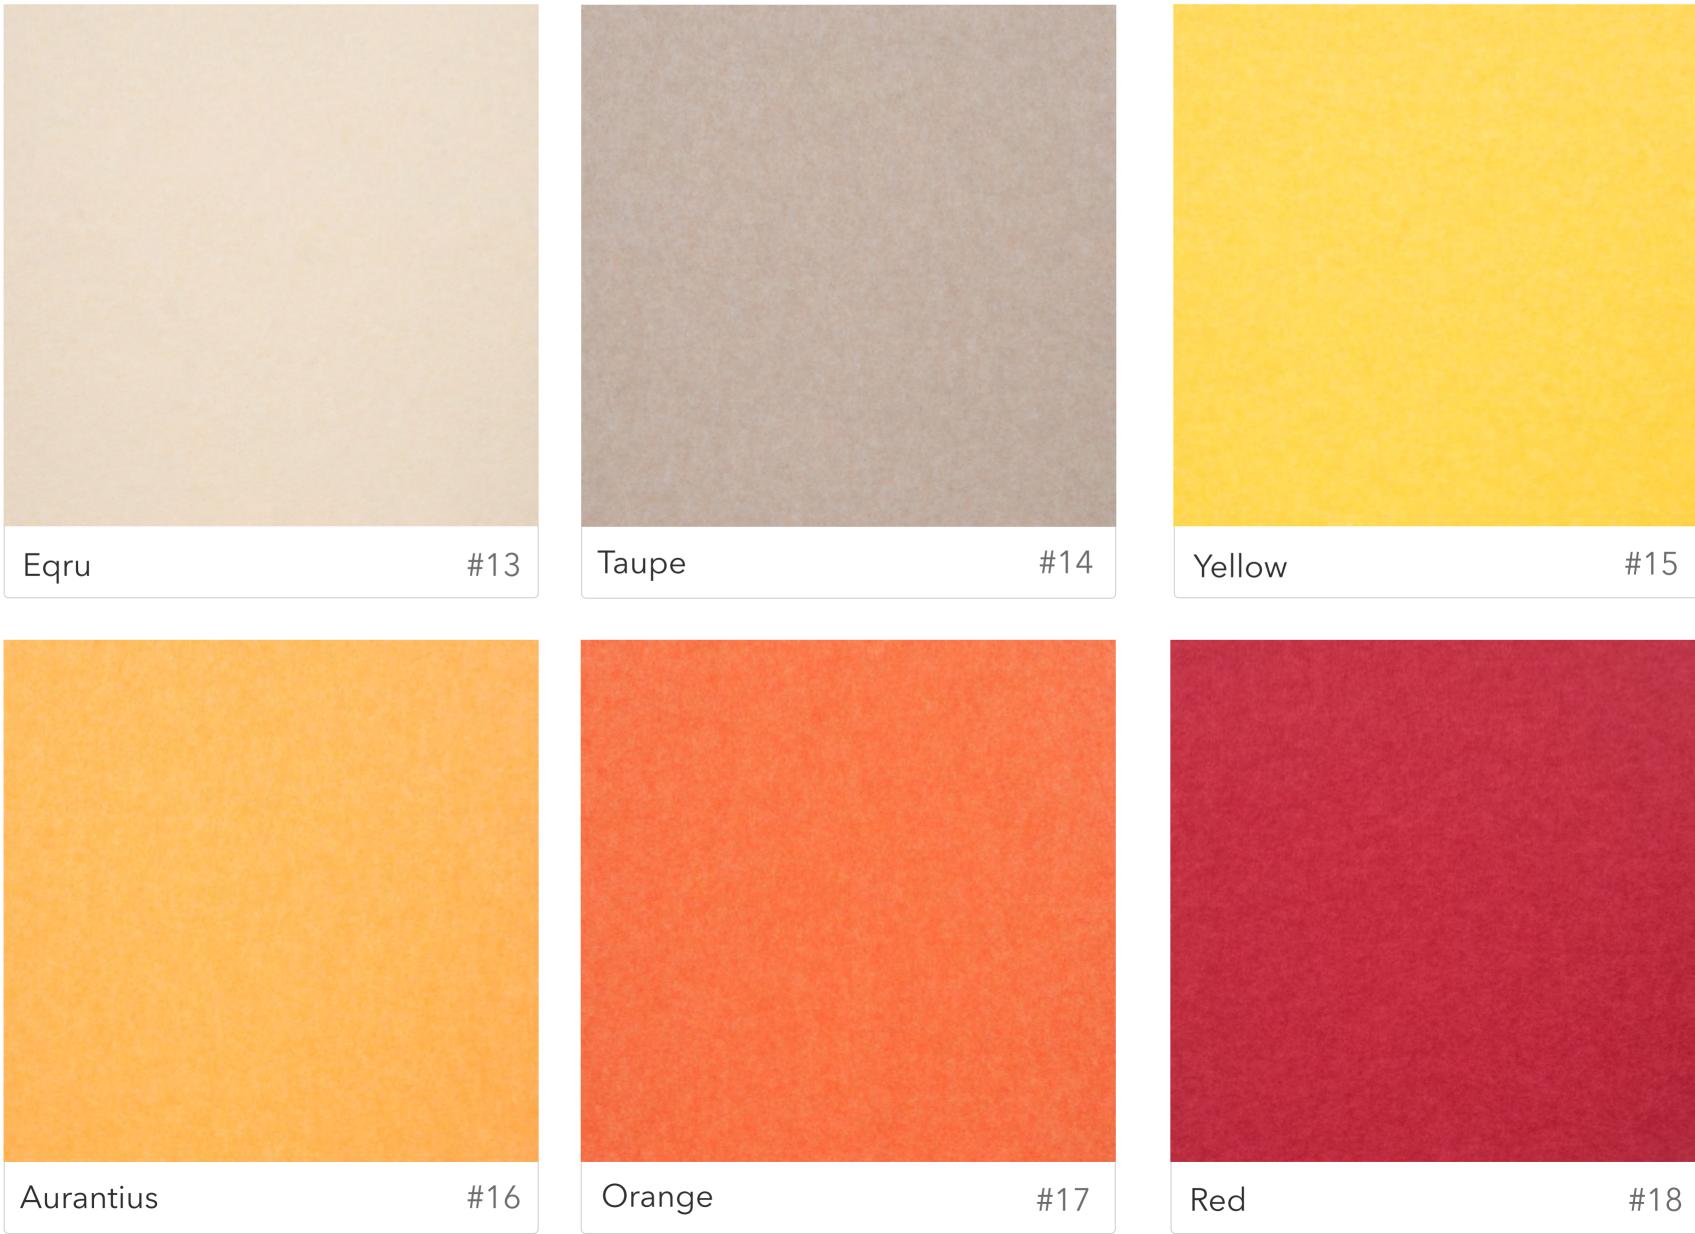

|







#### LEEDv4 CERTIFICATION

"TOCKKY" Panels are fire rated "A" based on ASTM-E84

"TOCKKY" Panels are industry leading LEEDv4 certified in 2019. Reference CDPH Standard Method v1.2, Table 4.1 LEED v4 - Low Emmiting Materials.

| MODELING SCENARIO            | <b>RESULT (PASS/FAIL)</b> | TVOC (mg m <sup>-3</sup> ) |
|------------------------------|---------------------------|----------------------------|
| Private Office (PO)          | PASS                      | 0.1                        |
| School Classroom (SC)        | PASS                      | < 0.1                      |
| Single Family Residence (R)* | PASS                      | 0.4                        |

purposes only.





## COLOR PALETTE



























# COLOR PALETTE













## COLOR PALETTE









PAGE 8



#### TOCKKY.com Contact us @ Office@TOCKKY.com Call us 1(844)4TOCKKY; 1-844-486-2559