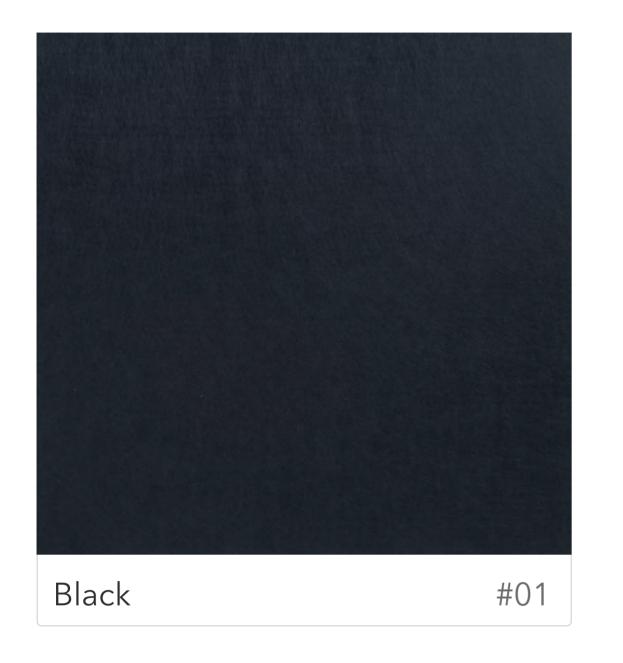

|                                         |







#### LEEDv4 CERTIFICATION

"TOCKKY" Panels are fire rated "A" based on ASTM-E84

"TOCKKY" Panels are industry leading LEEDv4 certified in 2019. Reference CDPH Standard Method v1.2, Table 4.1 LEED v4 - Low Emmiting Materials.

| MODELING SCENARIO            | <b>RESULT (PASS/FAIL)</b> | TVOC (mg m <sup>-3</sup> ) |
|------------------------------|---------------------------|----------------------------|
| Private Office (PO)          | PASS                      | 0.1                        |
| School Classroom (SC)        | PASS                      | < 0.1                      |
| Single Family Residence (R)* | PASS                      | 0.4                        |

purposes only.





## COLOR PALETTE



























# COLOR PALETTE













## COLOR PALETTE









PAGE 8



#### TOCKKY.com Contact us @ Office@TOCKKY.com Call us 1(844)4TOCKKY; 1-844-486-2559