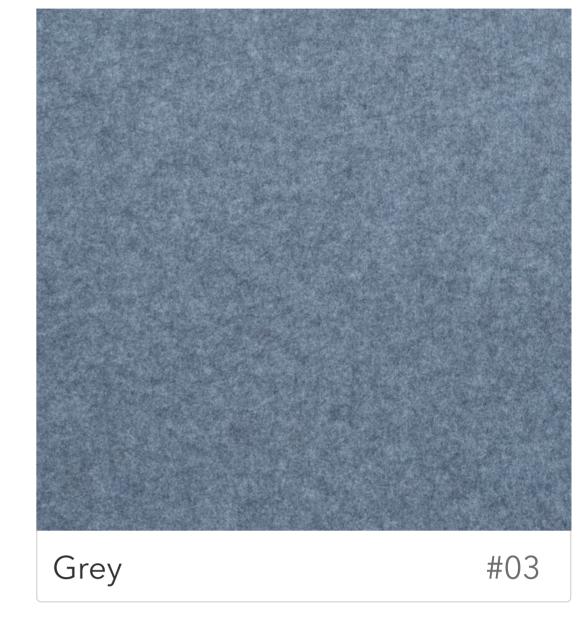

|                                         |







#### LEEDv4 CERTIFICATION

"TOCKKY" Panels are fire rated "A" based on ASTM-E84

"TOCKKY" Panels are industry leading LEEDv4 certified in 2019. Reference CDPH Standard Method v1.2, Table 4.1 LEED v4 - Low Emmiting Materials.

| MODELING SCENARIO            | <b>RESULT (PASS/FAIL)</b> | TVOC (mg m <sup>-3</sup> ) |
|------------------------------|---------------------------|----------------------------|
| Private Office (PO)          | PASS                      | 0.1                        |
| School Classroom (SC)        | PASS                      | < 0.1                      |
| Single Family Residence (R)* | PASS                      | 0.4                        |

purposes only.





## COLOR PALETTE



























# COLOR PALETTE













## COLOR PALETTE









PAGE 8



#### TOCKKY.com Contact us @ Office@TOCKKY.com Call us 1(844)4TOCKKY; 1-844-486-2559