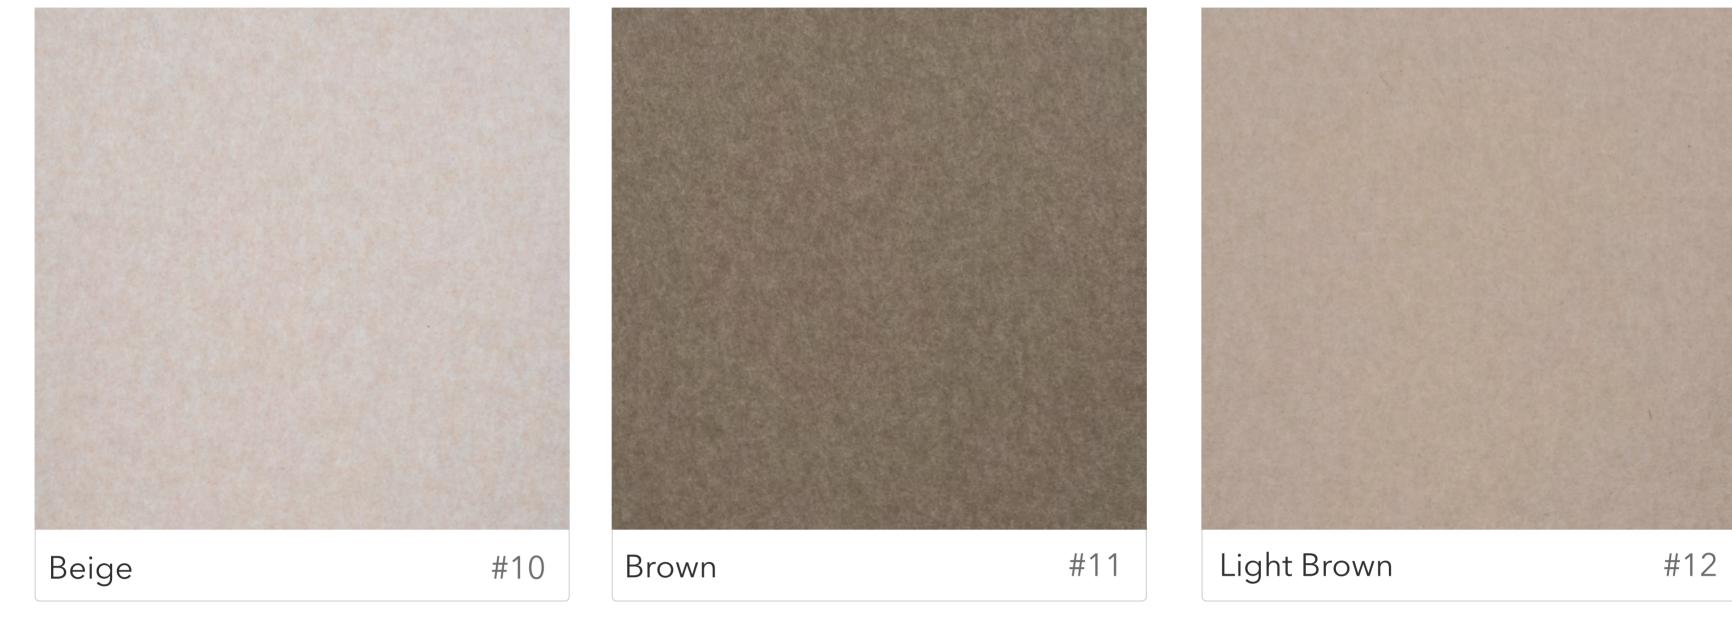

|







#### LEEDv4 CERTIFICATION

"TOCKKY" Panels are fire rated "A" based on ASTM-E84

"TOCKKY" Panels are industry leading LEEDv4 certified in 2019. Reference CDPH Standard Method v1.2, Table 4.1 LEED v4 - Low Emmiting Materials.

| MODELING SCENARIO            | <b>RESULT (PASS/FAIL)</b> | TVOC (mg m <sup>-3</sup> ) |
|------------------------------|---------------------------|----------------------------|
| Private Office (PO)          | PASS                      | 0.1                        |
| School Classroom (SC)        | PASS                      | < 0.1                      |
| Single Family Residence (R)* | PASS                      | 0.4                        |

purposes only.





## COLOR PALETTE



























# COLOR PALETTE













## COLOR PALETTE









PAGE 8



#### TOCKKY.com Contact us @ Office@TOCKKY.com Call us 1(844)4TOCKKY; 1-844-486-2559