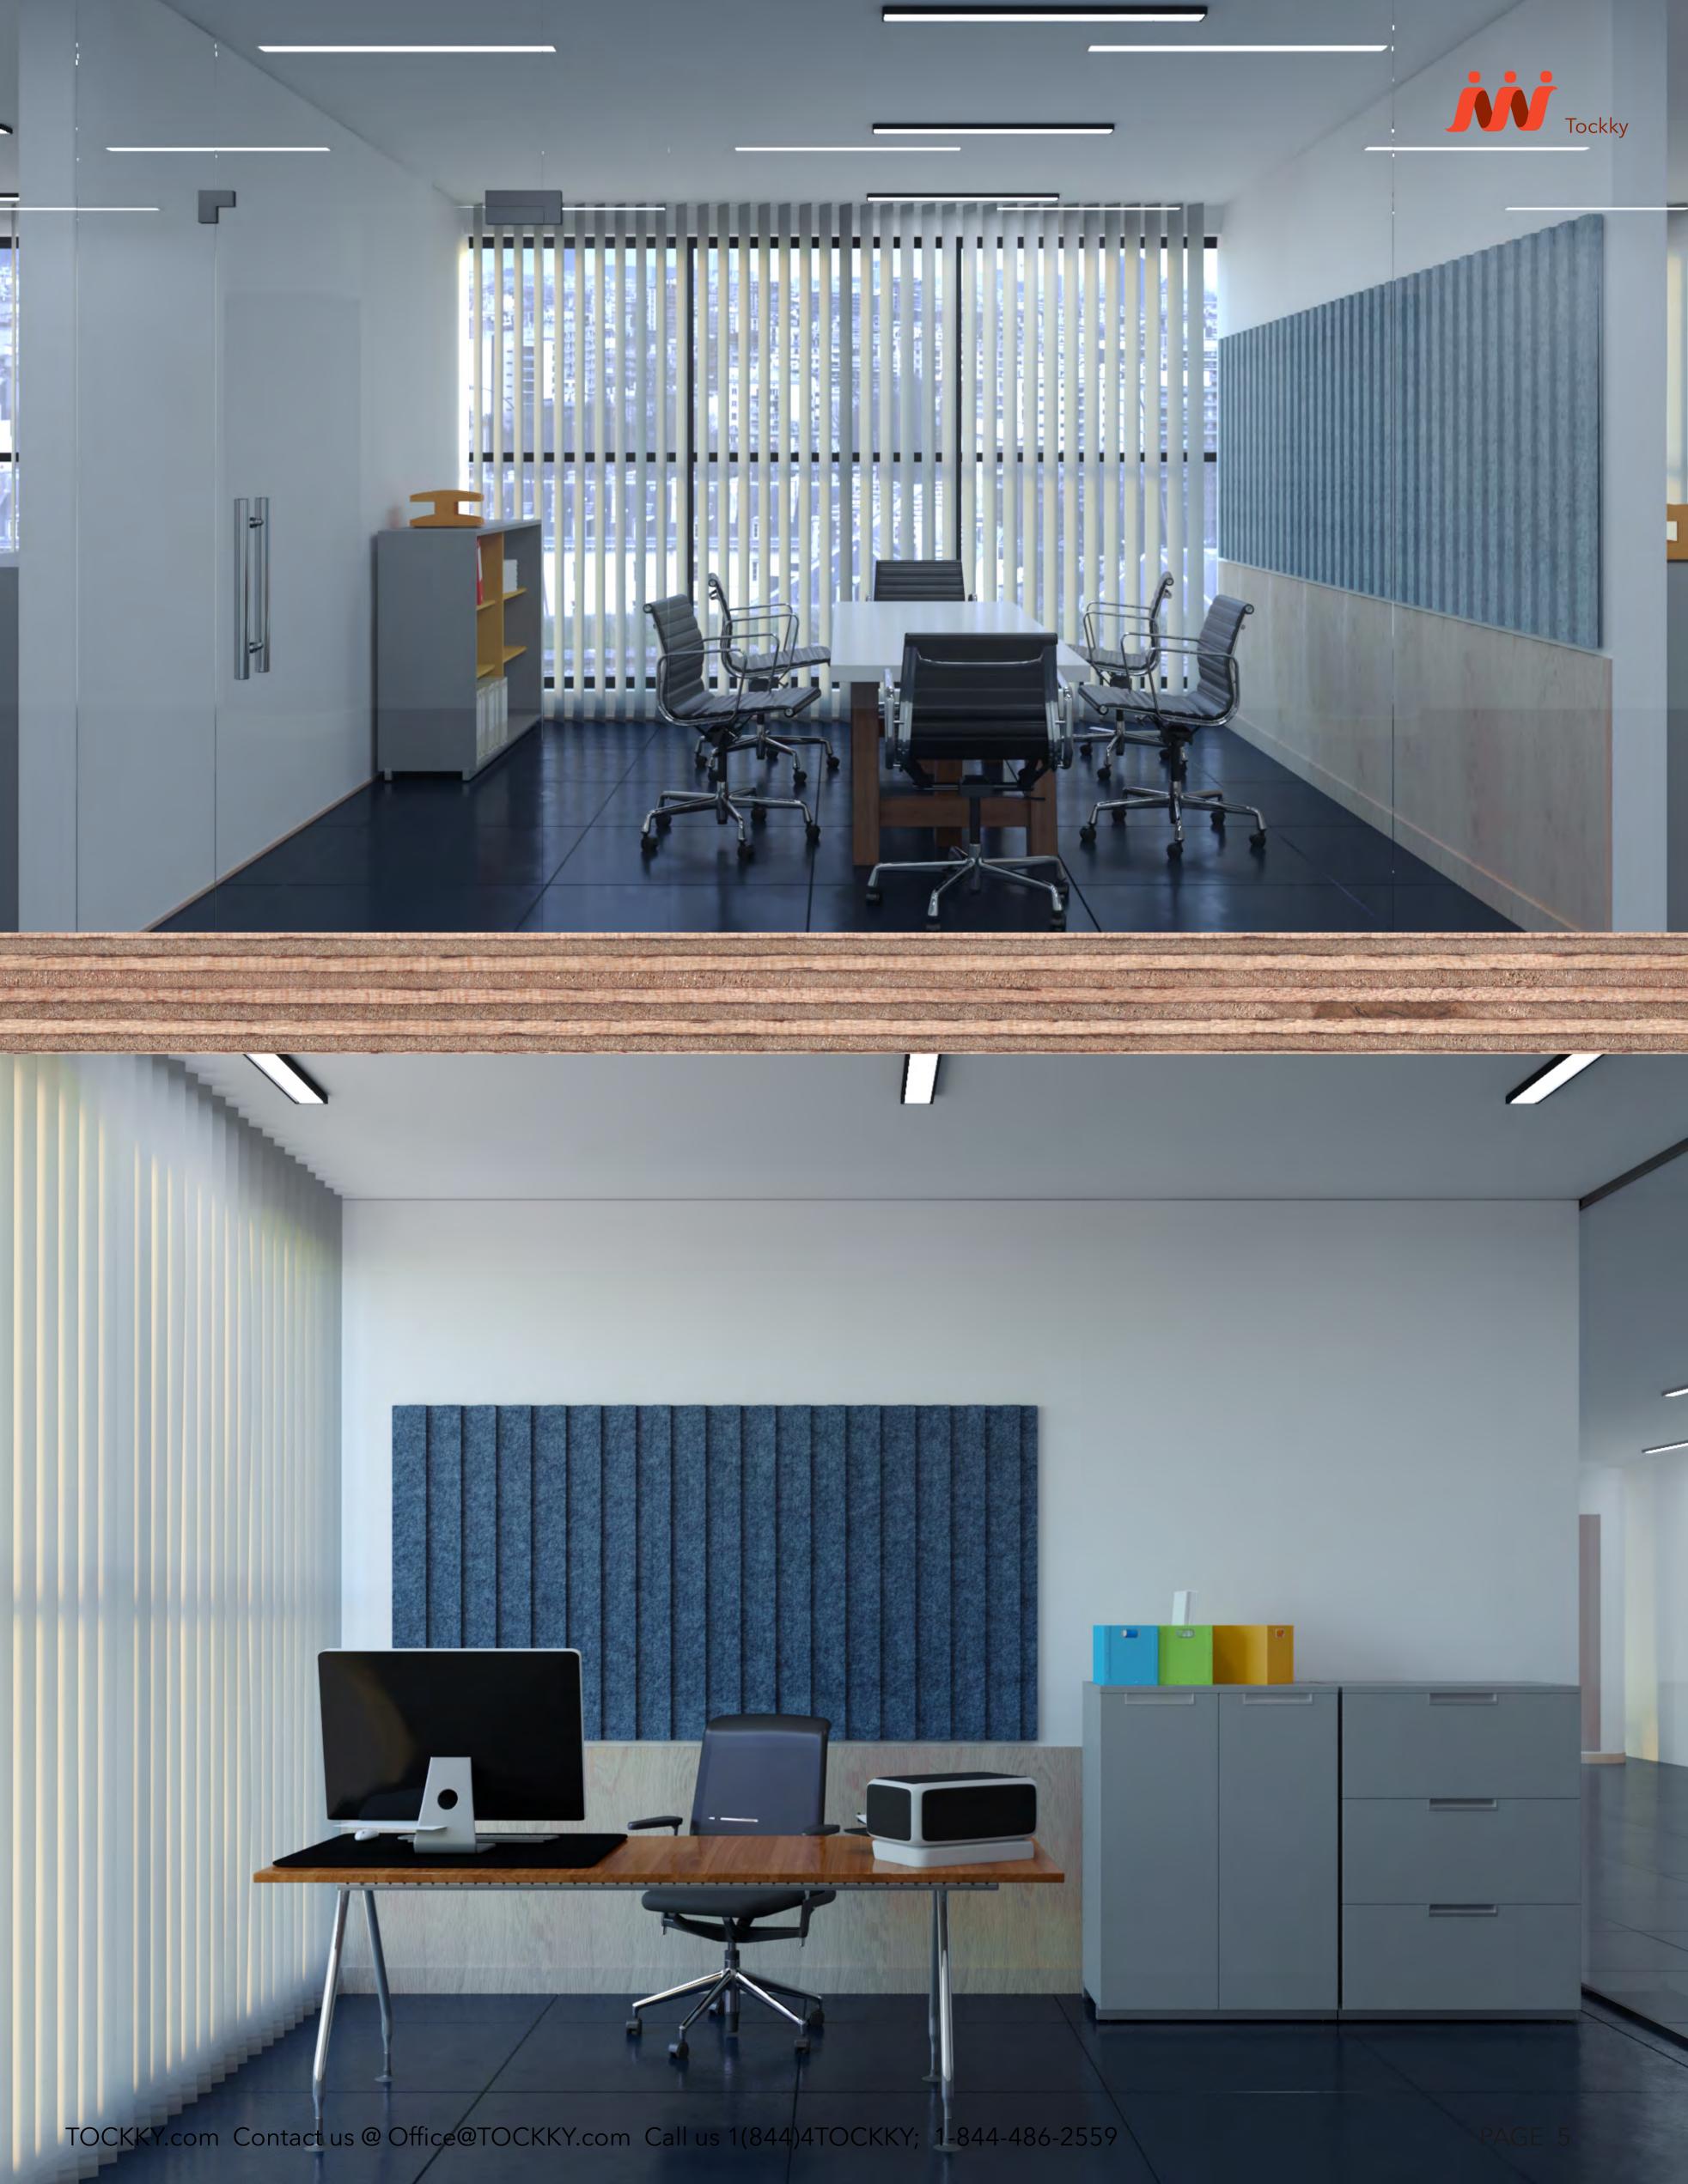

INTERIOR OF TORKEY

Panels are hi-efficient multi layer sound-absorbing solutions with built in Air-Gap.

Tockky LAMEL brings 27 colors for unift or 2 color combinatins. Lamel panels, combine 9mm (3/8'') thicknesses panels with 24mm (1'') panel in horizontal or vertical fashion "lamel".

#### TOCKKY PANELES

"TOCKKY" LAMEL Panels follow our philosophy incorporate in all TOCKKY products to combine product manufacturing dimensions into design futures, the goal have virtually no waste production and installation.

PET material is fabricated in two thicknesses and mounted in a cascade fashion with 1" and 3/8" thickness, which creates additional deflecting and absorbing characteristics.

"TOCKKY" LAMEL panels bring unique manufacturing philosophy into home and commercial office space.