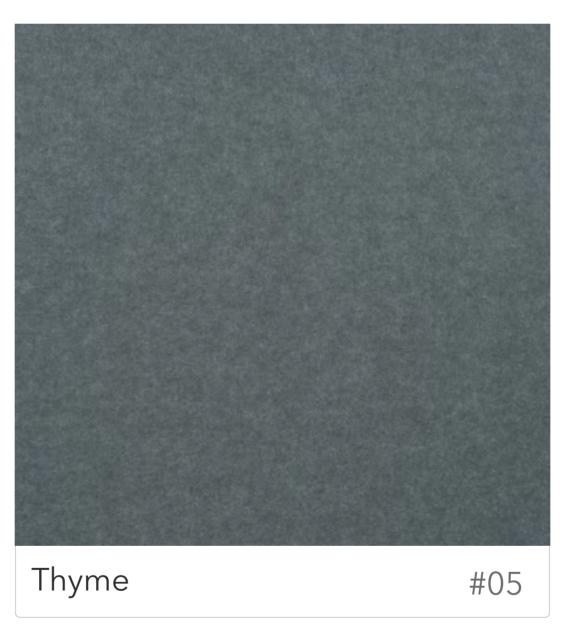

|                                         |







#### LEEDv4 CERTIFICATION

"TOCKKY" Panels are fire rated "A" based on ASTM-E84

"TOCKKY" Panels are industry leading LEEDv4 certified in 2019. Reference CDPH Standard Method v1.2, Table 4.1 LEED v4 - Low Emmiting Materials.

| MODELING SCENARIO            | <b>RESULT (PASS/FAIL)</b> | TVOC (mg m <sup>-3</sup> ) |
|------------------------------|---------------------------|----------------------------|
| Private Office (PO)          | PASS                      | 0.1                        |
| School Classroom (SC)        | PASS                      | < 0.1                      |
| Single Family Residence (R)* | PASS                      | 0.4                        |

purposes only.





## COLOR PALETTE



























# COLOR PALETTE













## COLOR PALETTE









PAGE 8



#### TOCKKY.com Contact us @ Office@TOCKKY.com Call us 1(844)4TOCKKY; 1-844-486-2559