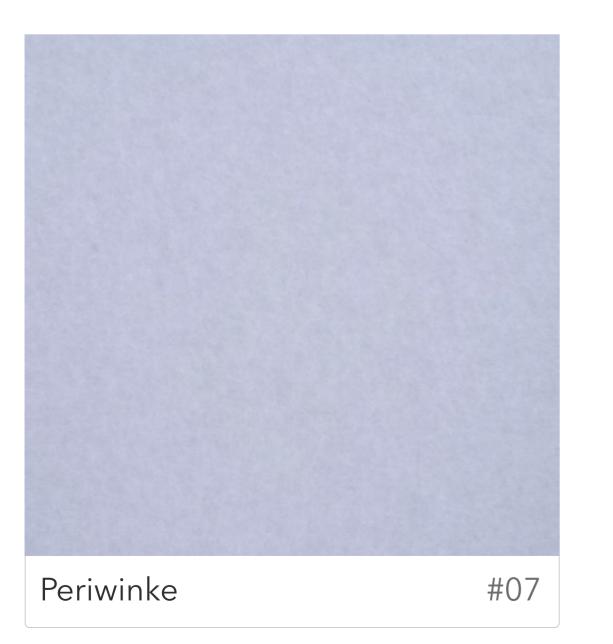

|                                         |







#### LEEDv4 CERTIFICATION

"TOCKKY" Panels are fire rated "A" based on ASTM-E84

"TOCKKY" Panels are industry leading LEEDv4 certified in 2019. Reference CDPH Standard Method v1.2, Table 4.1 LEED v4 - Low Emmiting Materials.

| MODELING SCENARIO            | <b>RESULT (PASS/FAIL)</b> | TVOC (mg m <sup>-3</sup> ) |
|------------------------------|---------------------------|----------------------------|
| Private Office (PO)          | PASS                      | 0.1                        |
| School Classroom (SC)        | PASS                      | < 0.1                      |
| Single Family Residence (R)* | PASS                      | 0.4                        |

purposes only.





## COLOR PALETTE



























# COLOR PALETTE













## COLOR PALETTE









PAGE 8



#### TOCKKY.com Contact us @ Office@TOCKKY.com Call us 1(844)4TOCKKY; 1-844-486-2559