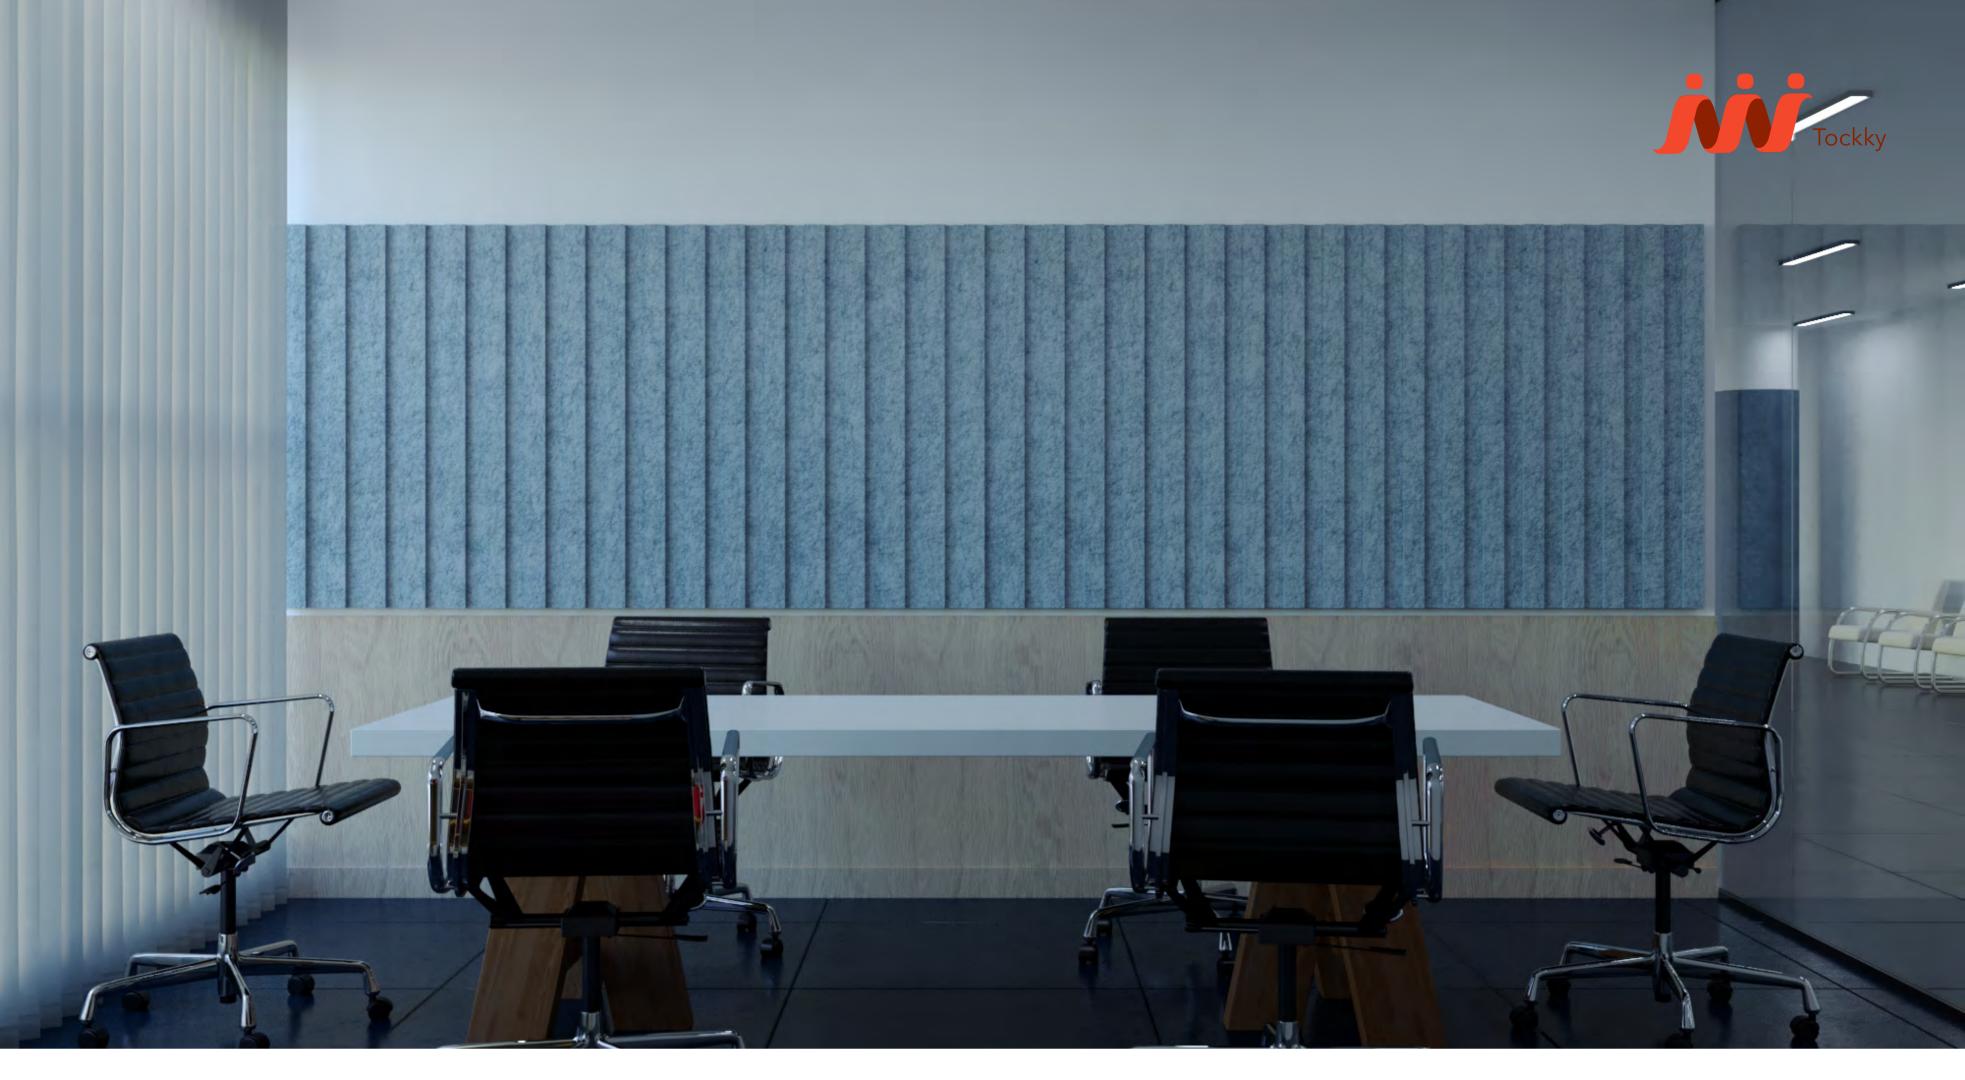

INTERIOR OF TORKEY

Panels are hi-efficient multi layer sound-absorbing solutions with built in Air-Gap.

Tockky LAMEL brings 27 colors for unift or 2 color combinatins. Lamel panels, combine 9mm (3/8'') thicknesses panels with 24mm (1'') panel in horizontal or vertical fashion "lamel".

Installed on perforated MDF and mounted on z-clips create Air-Gap.

LAMEL panel design incorporates multi-layer construction for exceptional **NRC**.

First, LAMEL panels when mounted on the wall on Z-Clips had 3/8" Air-Gap on the back of the panel, and that raises the overall NRC.