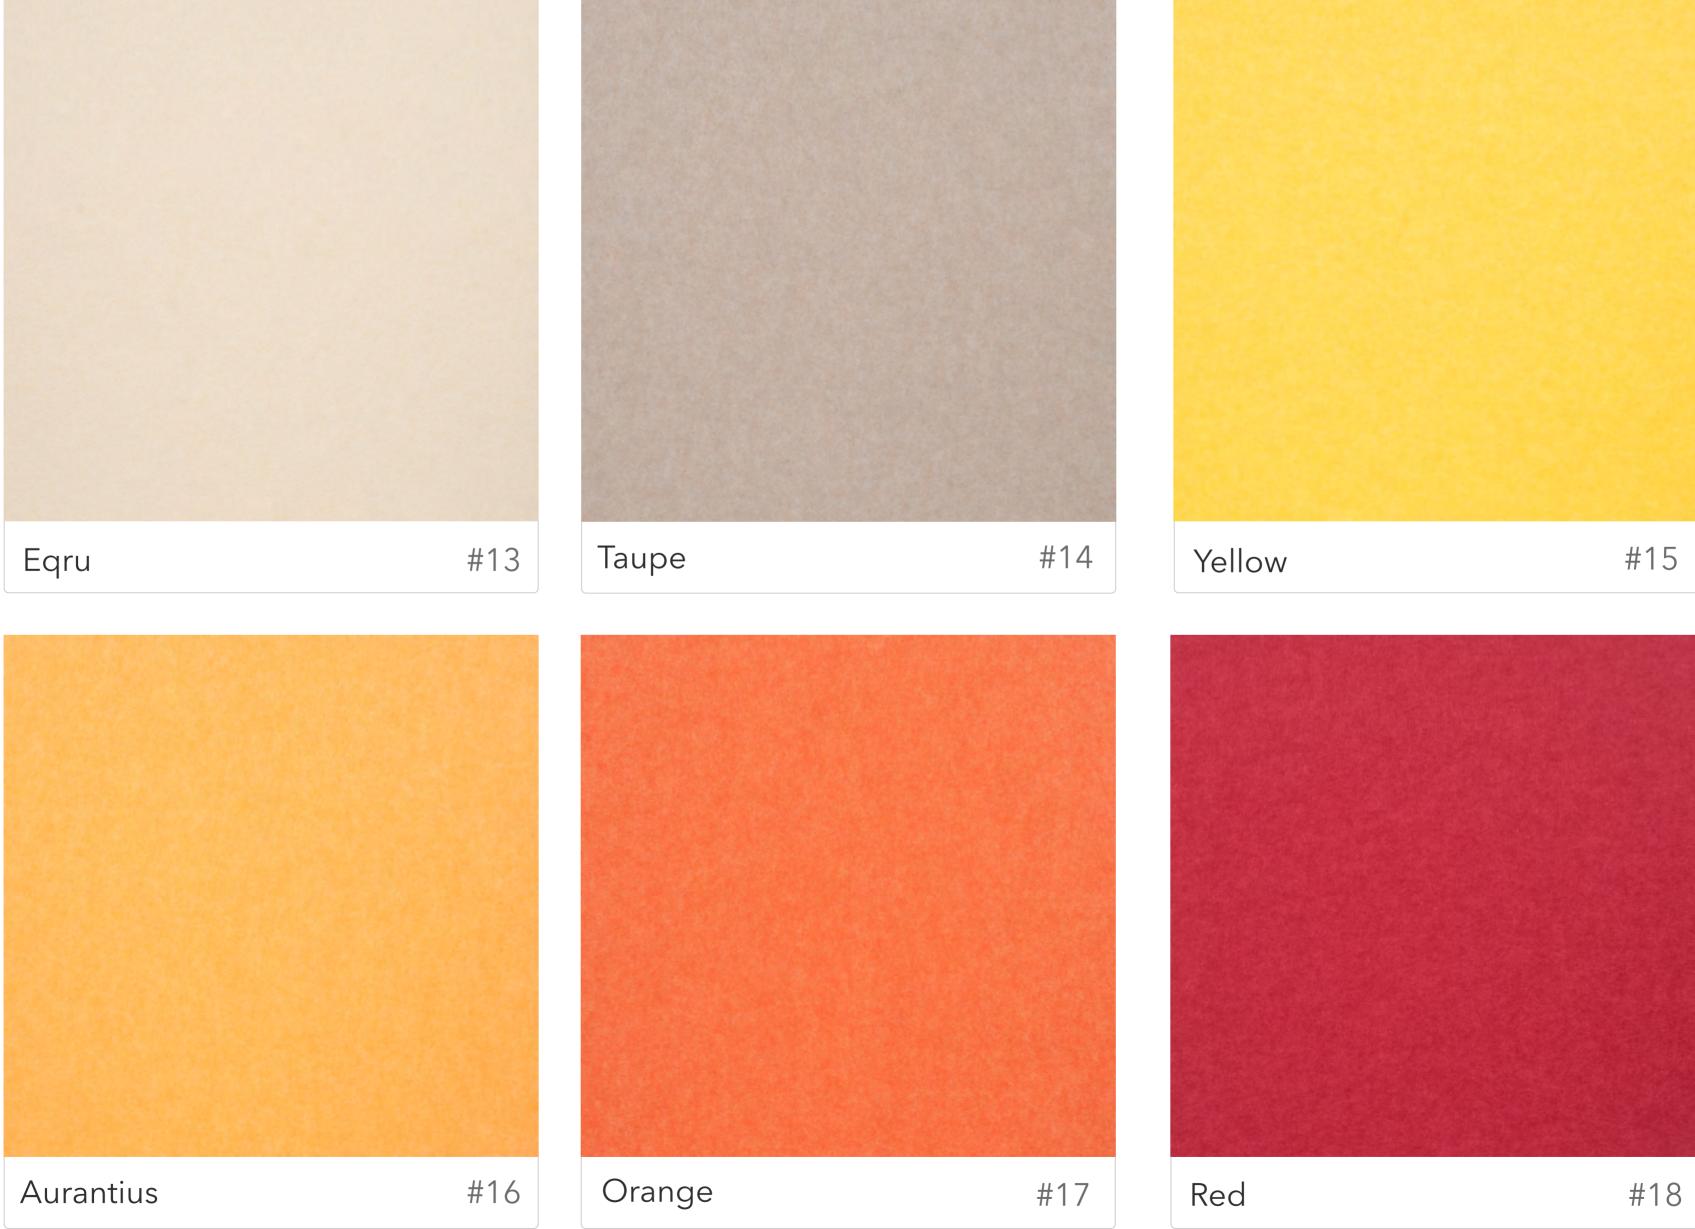

|







#### LEEDv4 CERTIFICATION

"TOCKKY" Panels are fire rated "A" based on ASTM-E84

"TOCKKY" Panels are industry leading LEEDv4 certified in 2019. Reference CDPH Standard Method v1.2, Table 4.1 LEED v4 - Low Emmiting Materials.

| MODELING SCENARIO            | <b>RESULT (PASS/FAIL)</b> | TVOC (mg m <sup>-3</sup> ) |
|------------------------------|---------------------------|----------------------------|
| Private Office (PO)          | PASS                      | 0.1                        |
| School Classroom (SC)        | PASS                      | < 0.1                      |
| Single Family Residence (R)* | PASS                      | 0.4                        |

purposes only.





## COLOR PALETTE



























# COLOR PALETTE













## COLOR PALETTE









PAGE 8



#### TOCKKY.com Contact us @ Office@TOCKKY.com Call us 1(844)4TOCKKY; 1-844-486-2559