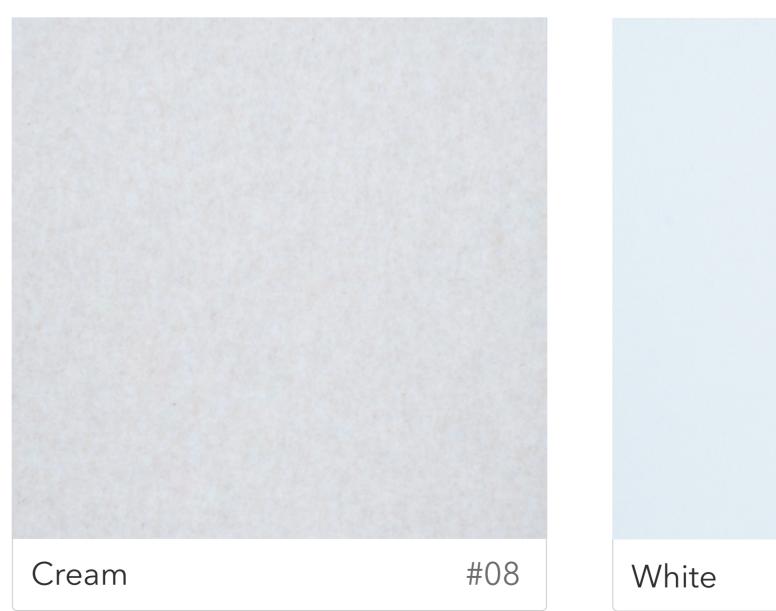

|                                         |







#### LEEDv4 CERTIFICATION

"TOCKKY" Panels are fire rated "A" based on ASTM-E84

"TOCKKY" Panels are industry leading LEEDv4 certified in 2019. Reference CDPH Standard Method v1.2, Table 4.1 LEED v4 - Low Emmiting Materials.

| MODELING SCENARIO            | <b>RESULT (PASS/FAIL)</b> | TVOC (mg m <sup>-3</sup> ) |
|------------------------------|---------------------------|----------------------------|
| Private Office (PO)          | PASS                      | 0.1                        |
| School Classroom (SC)        | PASS                      | < 0.1                      |
| Single Family Residence (R)* | PASS                      | 0.4                        |

purposes only.





## COLOR PALETTE



























# COLOR PALETTE













## COLOR PALETTE









PAGE 8



#### TOCKKY.com Contact us @ Office@TOCKKY.com Call us 1(844)4TOCKKY; 1-844-486-2559