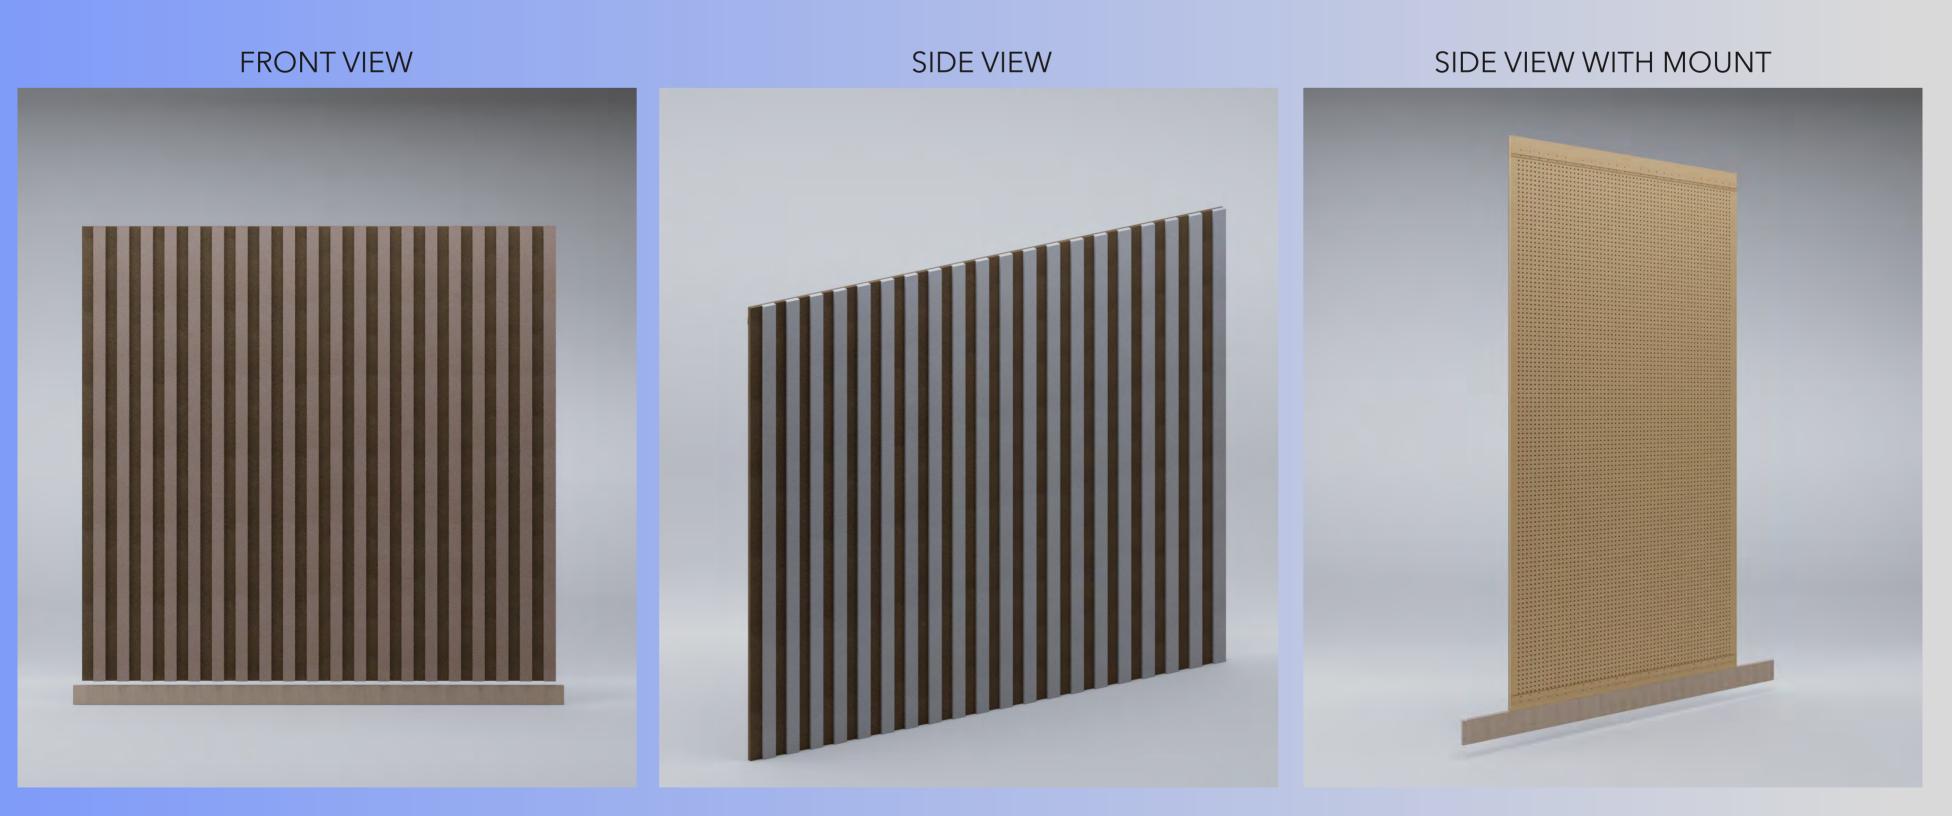

INTERIOR OF TORKEY

Panels are hi-efficient multi layer sound-absorbing solutions with built in Air-Gap.

Tockky LAMEL brings 27 colors for unift or 2 color combinatins. Lamel panels, combine 9mm (3/8'') thicknesses panels with 24mm (1'') panel in horizontal or vertical fashion "lamel".

Installed on perforated MDF and mounted on z-clips create Air-Gap.